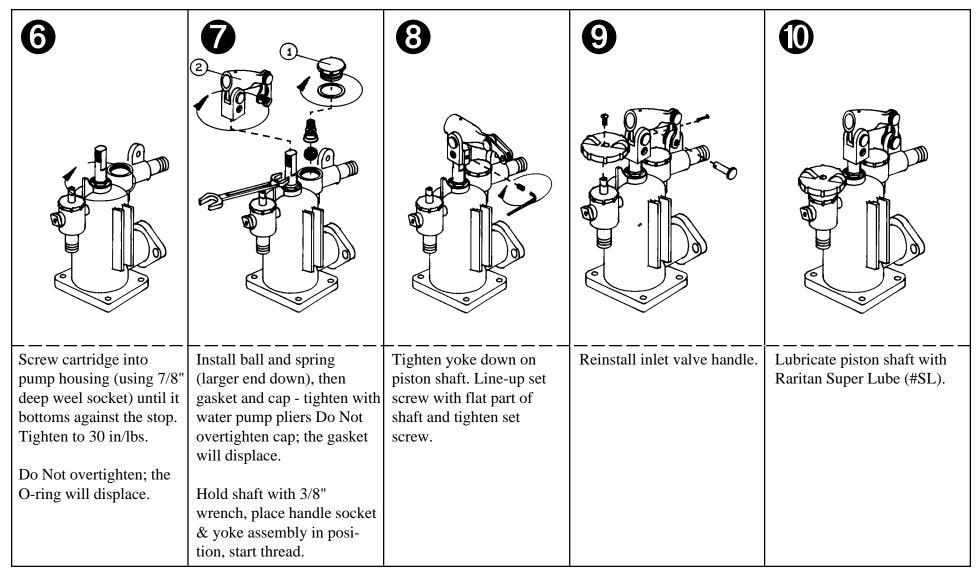

## PHII SHAFT SEAL AND SEAL CARTRIDGE ASSEMBLY (1214W)

## INSTALLATION INSTRUCTIONS FOR THE 1200C PUMP HOUSING

Tools Needed: Electrical Tape, 1/2" drive 7/8"deep well socket with ratchet, 3/8" open end wrench, water pump pliers, and 1/8" allen wrench

## **CAUTION:** Be sure all **SEACOCKS** are **CLOSED** before working on toilet.

When repairing 1200CW Pump Housing refer to disassembly (on reverse side).

Disassembly - Reverse this process (Steps 6-10). After cartridge is removed, pull piston rod up to raise the seal from its position. Remove piston through the bottom of the pump if necessary.