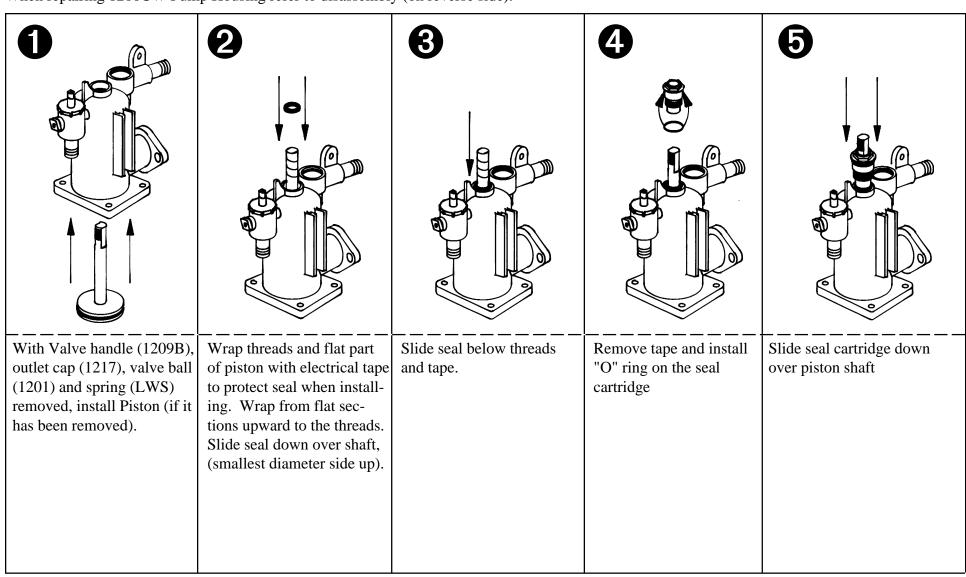

## PHII SHAFT SEAL AND SEAL CARTRIDGE ASSEMBLY (1214W)

## INSTALLATION INSTRUCTIONS FOR THE 1200C PUMP HOUSING

Tools Needed: Electrical Tape, 1/2" drive 7/8"deep well socket with ratchet, 3/8" open end wrench, water pump pliers, and 1/8" allen wrench

## **CAUTION:** Be sure all **SEACOCKS** are **CLOSED** before working on toilet.

When repairing 1200CW Pump Housing refer to disassembly (on reverse side).

Disassembly - Reverse this process (Steps 6-10). After cartridge is removed, pull piston rod up to raise the seal from its position. Remove piston through the bottom of the pump if necessary.